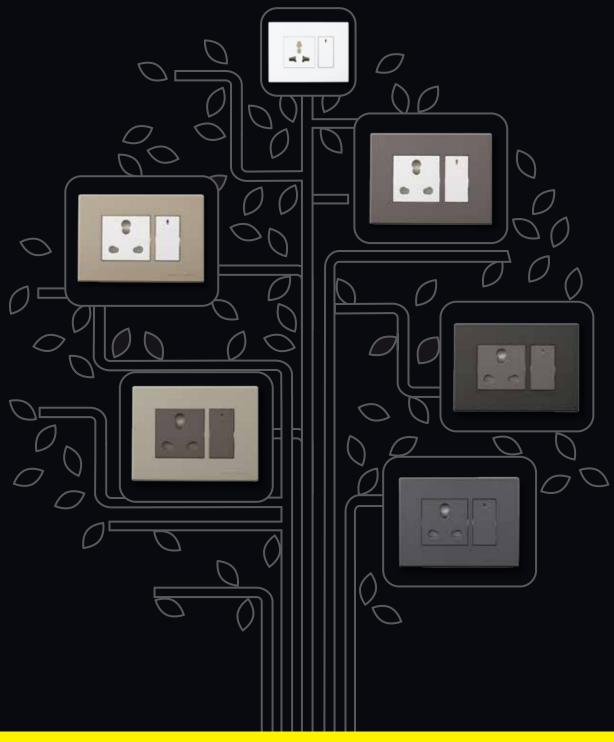

## SWITCH TO **PERFECTION**





# PLATIA



| Cat No                                                                    | Modules                                              | Description                                                                                                                                                                                                                                     | Pack (Nos.)                                                                       |
|---------------------------------------------------------------------------|------------------------------------------------------|-------------------------------------------------------------------------------------------------------------------------------------------------------------------------------------------------