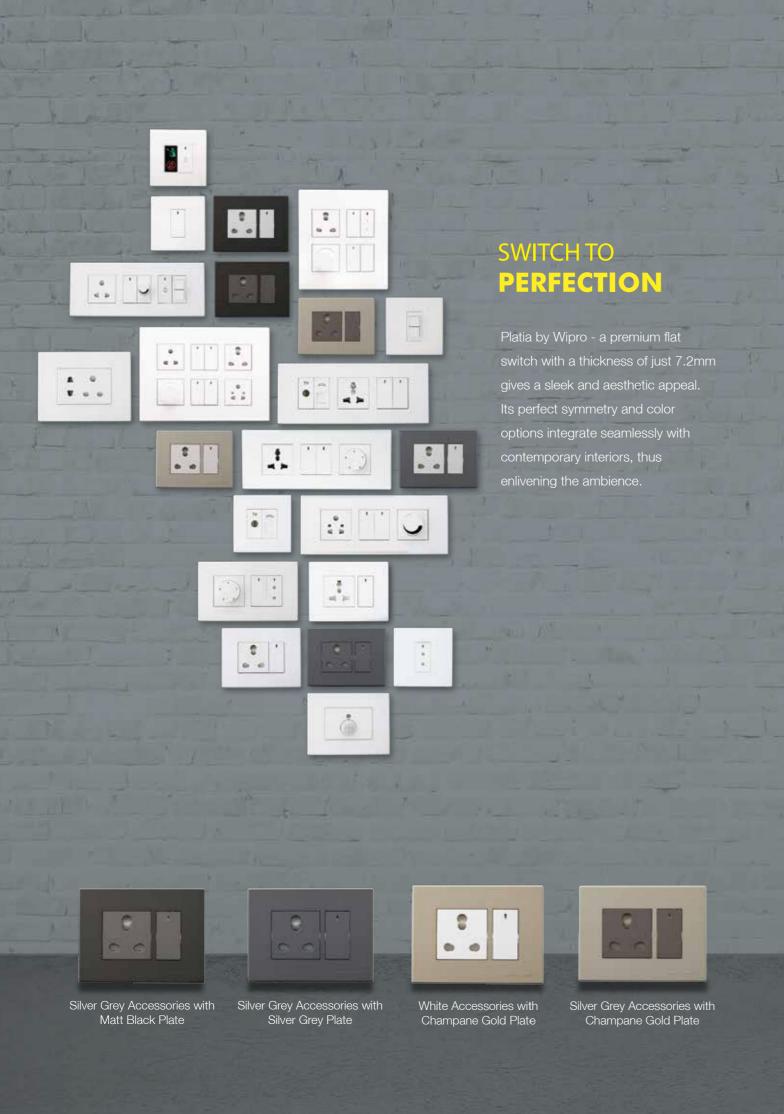

## SWITCH TO **PERFECTION**





# PLATIA



| Cat No                                                                    | Modules                                              | Description                                                                                                                                                                                                                                     | Pack (Nos.)                                                                       |
|---------------------------------------------------------------------------|------------------------------------------------------|---------------------------------------------------------------------------------------------------------------------------------------------------------------------------------------------------